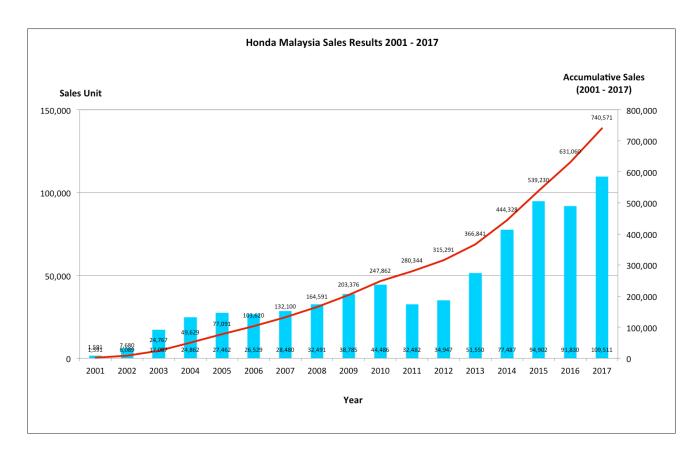

## Sales Figures (Overall):

| YEAR            | 2001  | 2002  | 2003   | 2004   | 2005   | 2006   | 2007   | 2008   |
|-----------------|-------|-------|--------|--------|--------|--------|--------|--------|
| ANNUAL<br>SALES | 1,591 | 6,089 | 17,087 | 24,862 | 27,462 | 26,529 | 28,480 | 32,491 |

| YEAR            | 2009   | 2010   | 2011   | 2012   | 2013   | 2014   | 2015   | 2016   | 2017    |
|-----------------|--------|--------|--------|--------|--------|--------|--------|--------|---------|
| ANNUAL<br>SALES | 38,785 | 44,486 | 32,482 | 34,947 | 51,550 | 77,487 | 94,902 | 91,830 | 109,511 |