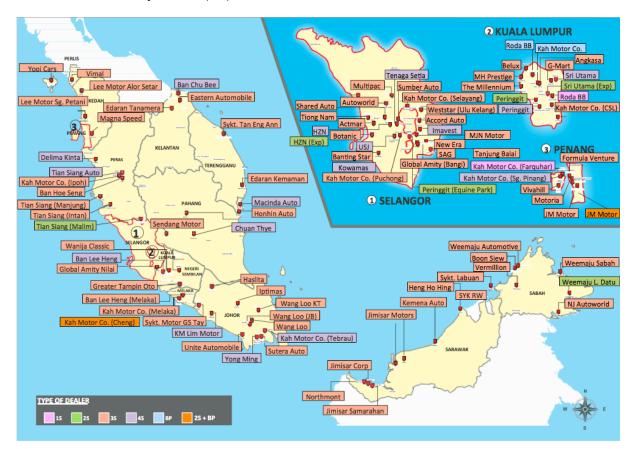

## 96 Dealers Nationwide

- 3 are 1S Dealers, 8 are 2S Dealers, 85 are 3S Dealers
- 20 Body & Paint (BP) Centres

Staff Total: 3.322 (as of June 2018)

Strength: \*Including Management, Senior Executive & Executive, Engineer, Clerical, Technician, Production Office.